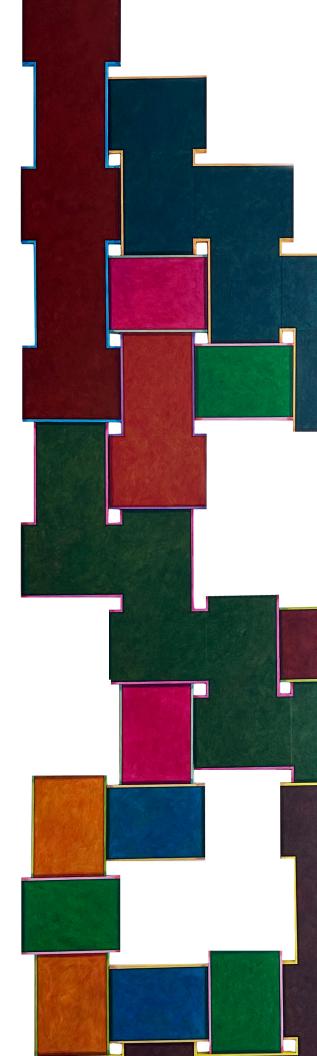

#### **Modular Systems**

Serving as individual modules for the transformative installations, these drawings invite contemplation of the nuanced. A grid framework is the back-bone providing both stability and flexibility for the woven structure to exist. This departure from flat to dimensional by dividing a line in 2 is the first sign of a modular system beginning to expand space and opportunity. Furthermore allowing the negative space to be equally considered as it latches on and presents itself on the same plane.

**Daniel Byrd (b.1994)** is a painter from Atlanta, Georgia who tethers the conversation between the formalities of art with a modular ideology. By incorporating this kind of thought process he delineates the relationship between artist and results, highlighting the act of contradiction and affirmation. When integrating the formal choices he can tear and reupholster the surface with modular components, each a microcosm of densely layered color and repetitive form. Through creating something that has no theoretical stopping point, a patterned void is presented causing a rift for the audience to view in either the halted or continuous.