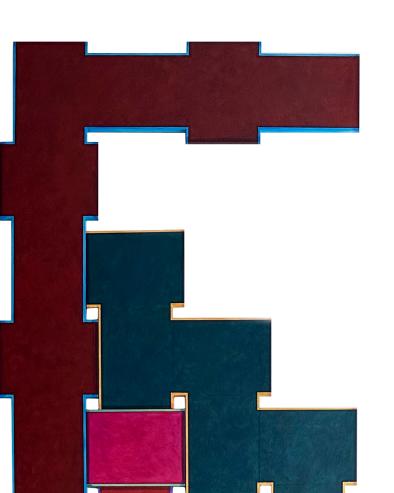

#### **Modular Systems**

Serving as individual modules for the transformative installations, these drawings invite contemplation of the nuanced. A grid framework is the back-bone providing both stability and flexibility for the woven structure to exist. This departure from flat to dimensional by dividing a line in 2 is the first sign of a modular system beginning to expand space and opportunity. Furthermore allowing the negative space to be equally considered as it latches on and presents itself on the same plane.

**Daniel Byrd (b.1994)** is a painter from Atlanta, Georgia who tethers the conversation between the formalities of art with a modular ideology. By incorporating this kind of thought process he delineates the relationship between artist and results, highlighting the act of contradiction and affirmation. When integrating the formal choices he can tear and reupholster the surface with modular components, each a microcosm of densely layered color and repetitive form. Through creating something that has no theoretical stopping point, a patterned void is presented causing a rift for the audience to view in either the halted or continuous.