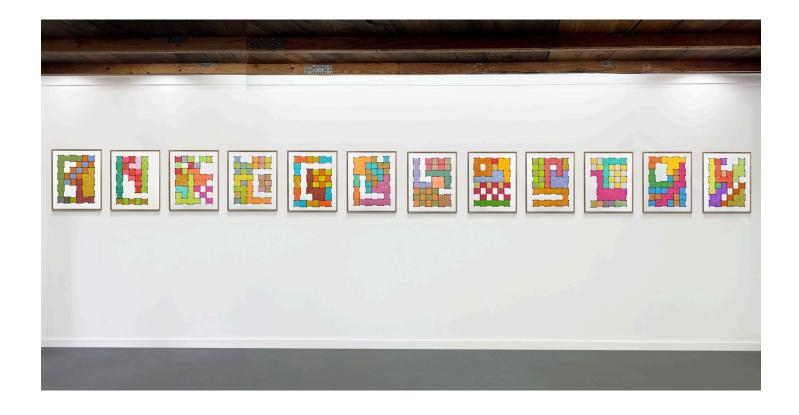

Daniel Byrd

Module Systems (1 - 12)

16" x 20"

Acrylic and marker on paper.

2023

Daniel Byrd Module Systems (1 - 12) [2] 16" x 20" Acrylic and marker on paper. 2023