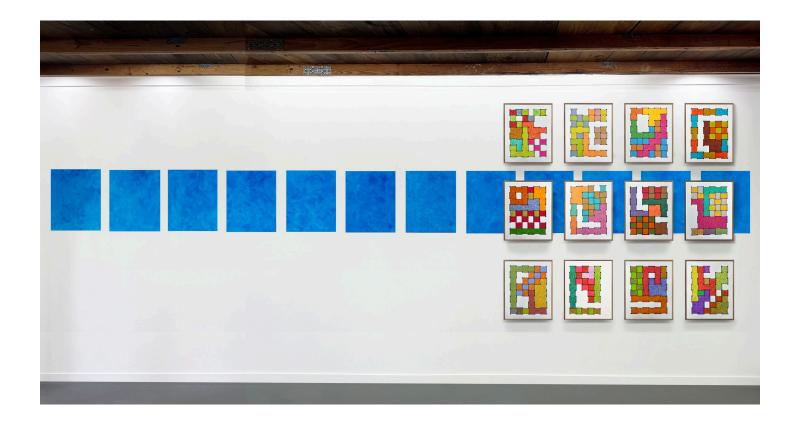

Daniel Byrd

Module Systems (1 - 12)

16" x 20"

Acrylic and marker on paper.

2023

Daniel Byrd Module Systems (1 - 12) [2] 16" x 20" Acrylic and marker on paper. 2023