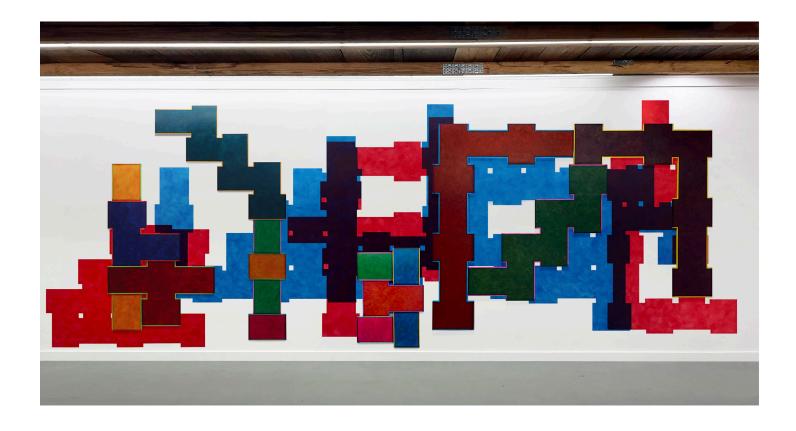

#### **Modular Systems**

Serving as individual modules for the transformative installations, these drawings invite contemplation of the nuanced. A grid framework is the back-bone providing both stability and flexibility for the woven structure to exist. This departure from flat to dimensional by dividing a line in 2 is the first sign of a modular system beginning to expand space and opportunity. Furthermore allowing the negative space to be equally considered as it latches on and presents itself on the same plane.

Daniel Byrd Module 52 168" x 75" Acrylic on panel 2023

Daniel Byrd Module 52 [2] 168" x 75" Acrylic on panel 2023

Daniel Byrd Module 52 [3] 168" x 75" Acrylic on panel 2023

Daniel Byrd Junction 21" x 21" Acrylic on panel 2023